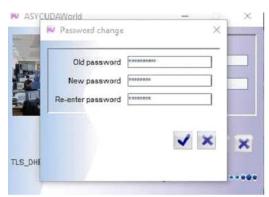

#### Note:

- ✓ When logging in for the first time, at certain instances, you are requested to change your password.
- ✓ Always use strong a password and memorize. It is advisable to change the password often for security reasons.
- ✓ If you forget your password, the Customs will not be able to find your password and they will only be able to reset your password.
- ✓ You will be accountable for all activities performed in the system using your username. Therefore, **do not disclose your password** to anyone.
- ✓ At the time of logging in, you may get the following windows, based on your user properties, which were set at the time of user creation.