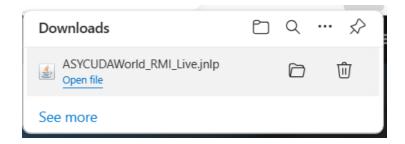

> Press "Öpen file" on ASYCUDAWorld\_RMI\_Live.jnlp to obtain the login prompt.

• You will get the windows given below, followed by the security warning.

When you get the security warning window(shown below), tick (V) the check box, before clicking "I accept the risk and want to run this application" Run button.