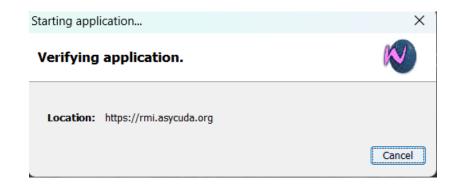

> Press "Öpen file" on ASYCUDAWorld\_RMI\_Live.jnlp to obtain the login prompt.

• You will get the windows given below, followed by the security warning.

When you get the security warning window(shown below), tick (V) the check box, before clicking "I accept the risk and want to run this application" Run button.