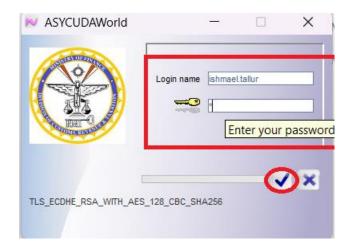

i.asycuda.org/ in any web browser to;
  - Download documents and
  - Download ASYCUDAWorld jnlp file which can be used to connect to the ASYCUDAWorld client



- Press on ASYCUDAWorld Live to download the ASYCUDAWorld jnlp file on to the 'download' folder of your computer shown in the menu window below
- Press on DOCUMENT DOWNLOAD menu item to go to the Document download page.







> Press "Öpen file" on ASYCUDAWorld\_RMI\_Live.jnlp to obtain the login prompt.



• You will get the windows given below, followed by the security warning.









When you get the security warning window(shown below), tick (V) the check box, before clicking "I accept the risk and want to run this application" Run button.







➤ Use the login name and password provided to login to the ASYCUDAWorld system



#### Note:

- ✓ When logging in for the first time, at certain instances, you are requested to change your password.
- ✓ Always use strong a password and memorize. It is advisable to change the password often for security reasons.
- ✓ If you forget your password, the Customs will not be able to find your password and they will only be able to reset your password.
- ✓ You will be accountable for all activities performed in the system using your username. Therefore, **do not disclose your password** to anyone.
- ✓ At the time of logging in, you may get the following windows, based on your user properties, which were set at the time of user creation.









• Once the user name and password is correctly entered, you will be logged into the ASYCUDA client and be able to reach the ASYCUDAWo