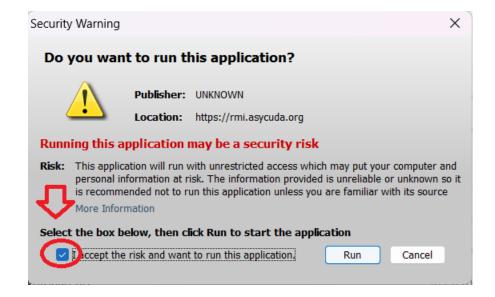

> Press "Öpen file" on ASYCUDAWorld\_RMI\_Live.jnlp to obtain the login prompt.

• You will get the windows given below, followed by the security warning.

When you get the security warning window(shown below), tick (V) the check box, before clicking "I accept the risk and want to run this application" Run button.