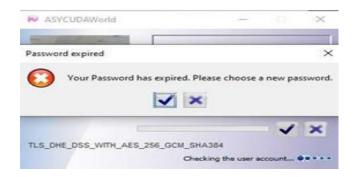

#### Note:

- ✓ When logging in for the first time, at certain instances, you are requested to change your password.
- ✓ Always use strong a password and memorize. It is advisable to change the password often for security reasons.
- ✓ If you forget your password, the Customs will not be able to find your password and they will only be able to reset your password.
- ✓ You will be accountable for all activities performed in the system using your username. Therefore, **do not disclose your password** to anyone.
- ✓ At the time of logging in, you may get the following windows, based on your user properties, which were set at the time of user creation.