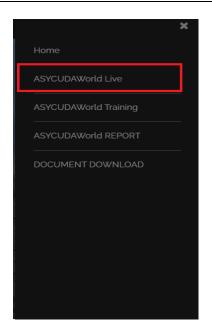

- Type the secured URL https://rmi.asycuda.org/ in any web browser to;
  - Download documents and
  - Download ASYCUDAWorld jnlp file which can be used to connect to the ASYCUDAWorld client

- Press on ASYCUDAWorld Live to download the ASYCUDAWorld jnlp file on to the 'download' folder of your computer shown in the menu window below
- Press on DOCUMENT DOWNLOAD menu item to go to the Document download page.