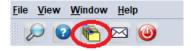

- Type the secured URL https://rmi.asycuda.org/ in any web browser to;
  - Download documents and
  - Download ASYCUDAWorld jnlp file which can be used to connect to the ASYCUDAWorld client

- Press on ASYCUDAWorld Live to download the ASYCUDAWorld jnlp file on to the 'download' folder of your computer shown in the menu window below
- Press on DOCUMENT DOWNLOAD menu item to go to the Document download page.