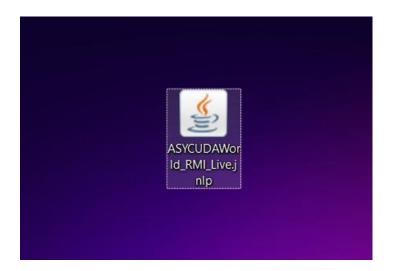

- Type the secured URL https://rmi.asycuda.org/ in any web browser to;
  - Download documents and
  - Download ASYCUDAWorld jnlp file which can be used to connect to the ASYCUDAWorld client

- Press on ASYCUDAWorld Live to download the ASYCUDAWorld jnlp file on to the 'download' folder of your computer shown in the menu window below
- Press on DOCUMENT DOWNLOAD menu item to go to the Document download page.

> Press "Öpen file" on ASYCUDAWorld\_RMI\_Live.jnlp to obtain the login prompt.

• You will get the windows given below, followed by the security warning.

When you get the security warning window(shown below), tick (V) the check box, before clicking "I accept the risk and want to run this application" Run button.